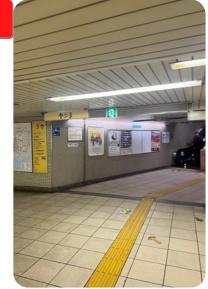

## Directions

From Nogizaka Station, Exit 3

Take exit 3 on your right after you go through the ticket gate.

Go up the escalators / stairs until you reach the outside.

Take the stairs on your right.

You will see 'Nogizaka Cafe'.