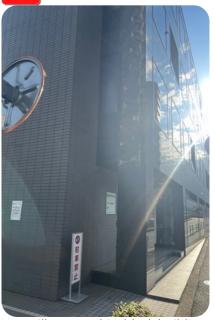

## **Directions** (Continued)

You will look down the street. Walk down towards the end.

You will see our big, black building, proceed along the sidewalk next to the glass wall.

9

You will see and entrance after the glass.