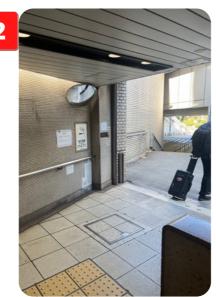

## Directions

From Nogizaka Station, Exit 3

Take exit 3 on your right after you go through the ticket gate.

Go up the escalators / stairs until you reach the outside.

Take the stairs on your right.

You will see 'Nogizaka Cafe'.