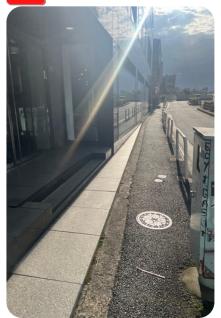

## **Directions** (Continued)

You will look down the street. Walk down towards the end.

You will see our big, black building, proceed along the sidewalk next to the glass wall.

9

You will see and entrance after the glass.