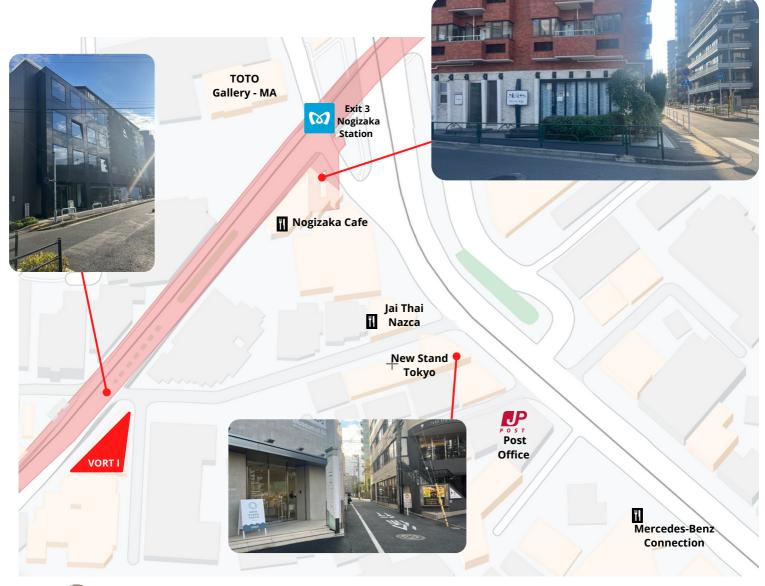

## Directions

From Nogizaka Station, Exit 3

Take exit 3 on your right after you go through the ticket gate.

Go up the escalators / stairs until you reach the outside.

Take the stairs on your right.

You will see 'Nogizaka Cafe'.