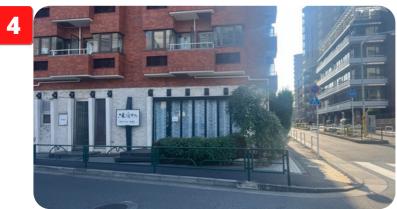

Cross the road towards the 'Nogizaka Cafe'.

Turn left on the corner of 'Nogizaka Cafe'.

## **Directions** (Continued)

You will look down the street. Walk down towards the end.

You will see our big, black building, proceed along the sidewalk next to the glass wall.

9

You will see and entrance after the glass.