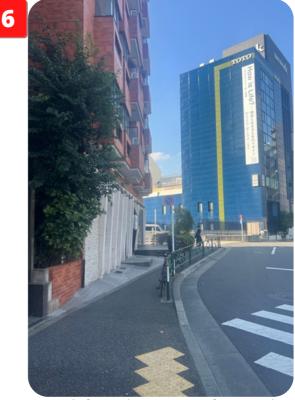

## **Directions** (Continued)

You will look down the street. Walk down towards the end.

You will see our big, black building, proceed along the sidewalk next to the glass wall.

9

You will see and entrance after the glass.