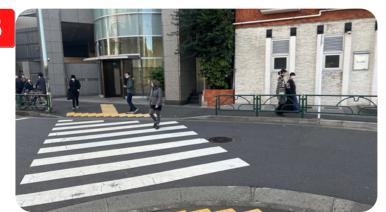

## Directions

From Nogizaka Station, Exit 3

Take exit 3 on your right after you go through the ticket gate.

Go up the escalators / stairs until you reach the outside.

Take the stairs on your right.

You will see 'Nogizaka Cafe'.

Cross the road towards the 'Nogizaka Cafe'.

Turn left on the corner of 'Nogizaka Cafe'.